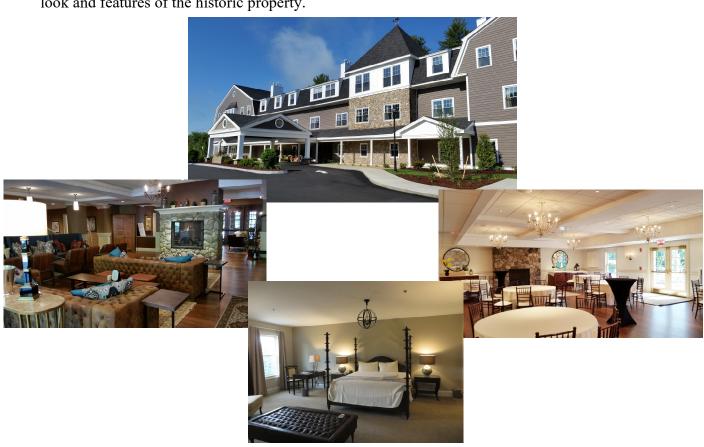

## JCC Retained as Project Manager for Design Build Luxury Boutique Hotel at the Historic Bedford Village Inn

Jobin Construction Consultants was hired by the Design Build Contractor, Mark Carrier Construction, to serve as their project manager for the design and construction of the 50,000 s.f. Custom Boutique Hotel. The "Grand at the Bedford Village Inn' is the newest piece for the five star luxury resort located in Bedford, NH.

The 50 luxurious guest room and suites are individually designed and decorated to exceed the guest's expectations. Large custom marble and tile bathrooms, along with extra large guest rooms are the signature of this 5 star hotel. Many guest rooms exceed 450 s.f. And contain fire places for the guest's enjoyment.

The hotel boasts are large fitness center, year round pool, spa, and outdoor patio area. Inside, the custom lobby bar, commercial kitchen, conference center, and 80 room ballroom are design and constructed to provide guests with the highest of luxury and convenience.

JCC provided management and coordination of the entire design and construction process. The design included the most up to date energy efficient systems, while maintaining the look and features of the historic property.